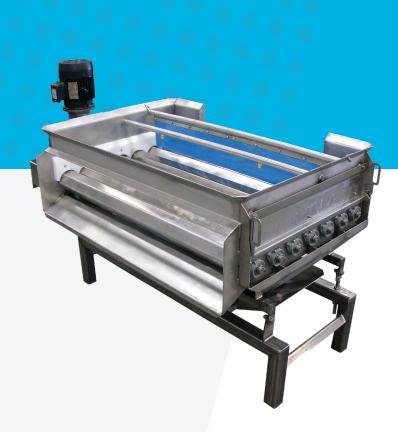

# Hex Roll Spreader

**Evenly Spread Product for Effective Presentation** 

The Hex Spreader evenly spreads product across the full width of the discharge while removing undersized product, debris and excess water. Spreading into single layer gives you the best presentation of product for optical sorting and sizing. The top grill cover provides clear visibility and full wash through capability – improving sanitation and reducing downtime.

- Seven stainless steel, hexagon-shaped quick change rolls spread product for further optical sorting and sizing
- Optimized performance in a compact footprint
- Simultaneous rolling creates a perfect presentation
- Adjustable slip legs and infeed opening width, and tilting roller bed allow simple integration with your production line
- Sanitary design with complete wash through allows for quick and thorough cleaning