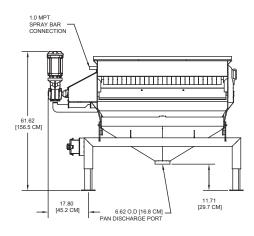

Spray Bar Connection: 1" MPT standard

#### **Features**

- Fixed position waste collection pipe and drain pan
- Spray bar with "flat jet" pattern