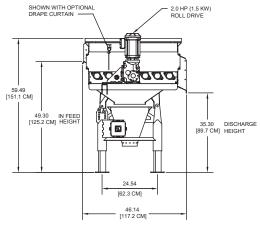

# **Specifications**

Discharge Width: 18-89"

(45.7-226.1 cm)

Infeed Width: Customer specified

Roll Speed: 90 RPM Motor: 2 HP (1.49 kW) Weight: 1350 lbs. (612 kg)

Height Adjustment: +/- 6" (15.2 cm)

Roller Bed Tilt: +/- 2" (5.1 cm)

### **Options**

- Allen Bradley disconnect switch and stainless steel enclosure
- Infeed retention drape

L 0.21VJ