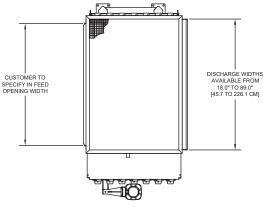

# **Specifications**

Discharge Width: 18-89"

(45.7-226.1 cm)

Infeed Width: Customer specified

Roll Speed: 90 RPM Motor: 2 HP (1.49 kW) Weight: 1350 lbs. (612 kg)

Height Adjustment: +/- 6" (15.2 cm)

Roller Bed Tilt: +/- 2" (5.1 cm)