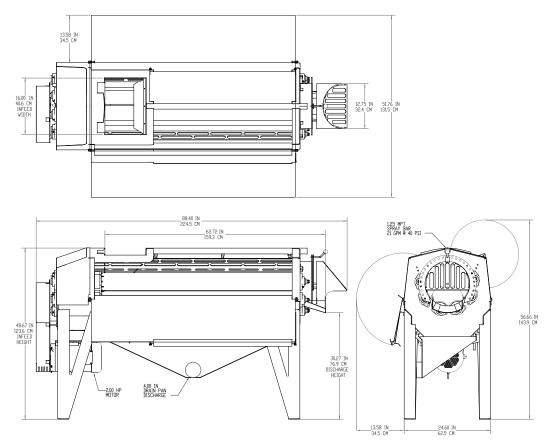

## Peeler/Scrubber/Washer – 1820

This drawing contains confidential information is the exclusive property of Vanmark Equipment, LLC. Neither this document, nor its contents, are to be used, reproduced or disclosed in whole or in part without the express written permission of Vanmark. Copyright 2017, Vanmark Equipment, LLC.

#### **Specifications**

Roll Speed: 100-550 RPM

Motor: 2 HP, 230-460 VAC, 3 Phase (1 Phase available)

Weight: 1000 lbs. (454 kg)

#### Features

- Available with four or six rolls
- Available roll types: brushes and coated abrasive
- Multiple gate configurations available
- Includes trapped key door interlock system (24V or 120V)

#### Options

- Models: 1824 (four roll), 1826 (six roll)
- Options: drain pans, small product package, one-touch inverter control with lockable power switch
- Trapped key door interlock
  system deduct