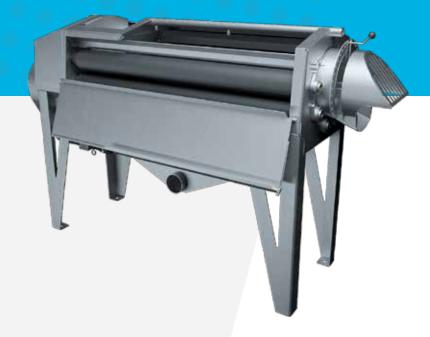

# Peeler/ Scrubber/ Washer – 1820

Continuous Washing & Peeling in One Efficient, Flexible Machine

Vanmark's Peeler/Scrubber/Washers integrate the continuous washing and peeling of a variety of products into one machine. Whether you are only separating foreign material, scrubbing or removing skins entirely – the 1820 series combines high quality performance and durability with ease-of-use and efficiency for potato chip and produce processors. Product is tumbled through a configurable combination of four or six roller types, spray bars and other optional features, speed and settings – ensuring effective and flexible processing.

- Continuous washing, scrubbing and peeling in one machine – increasing efficiency in a compact footprint
- Standard flow rates up to 4,000 pounds per hour of storage potato capacity
- Configure roll types, options, speed and discharge gates to your exact operation
- EasyFlow<sup>™</sup> Gate with screened chute and manual adjustable lever for easy operation and better load visibility
- Quick roll change and setting updates increase flexibility for multiple applications, with limited downtime
- Sanitary design with easy access peel chamber allows for quick and thorough cleaning