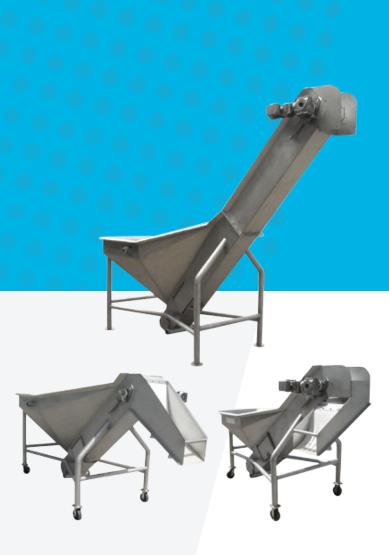

# **Consistent, Precise Dry Product Feeding Flow**

**Even Feeder** 

Conveyor -

1415

The Even Feeder Conveyor – 1415 efficiently and consistently meters and feeds dry product flow into your processing line – optimizing production rates and peeler performance. A five-sided corner hopper, elevated conveyor and effective belt spacing ensure product evenly flows from the hopper, spreads in a single layer across the full width of the conveyor then evenly feeds into processing equipment. Its strong, stainless steel construction and sanitary design ensure long-life and fast, thorough cleaning.

- Standard hourly flow rates from 600 to 5,000 pounds (270-2275 kg). Higher rates available based on conveyor width.
- Unique design with five-sided corners and round hopper outlet ensures consistent product flow
- Rubber discharge chute minimizes product damage and provides a quieter operation
- First-in, first-out product flow and completely emptying hopper prevents contamination and spoilage
- Sanitary design with rounded and sloped surfaces eliminates contamination and allows for quick and thorough cleaning

### **Features**

- Three hopper sizes available:
  3 cu. ft. (.08 m³); 15 cu. ft. (.42 m³);
  40 cu. ft. (1.13 m³)
- Rubber discharge chute

E 11.20v