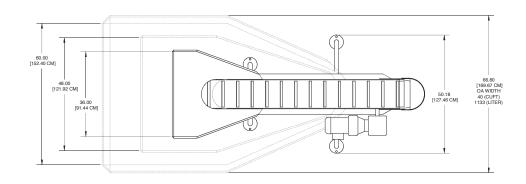

# **Specifications**

Discharge Height: 61.2-144" (155.5-365.7 cm)

Electrical: 230-460 VAC, 60 Hz, 3 Phase (other voltages available)

Motor: 1-2 HP (.74-1.5 kW)

Weight: 800 lbs. (363 kg)

### **Features**

- Three hopper sizes available:
  3 cu. ft. (.08 m³); 15 cu. ft. (.42 m³);
  40 cu. ft. (1.13 m³)
- Rubber discharge chute

E 11.20v