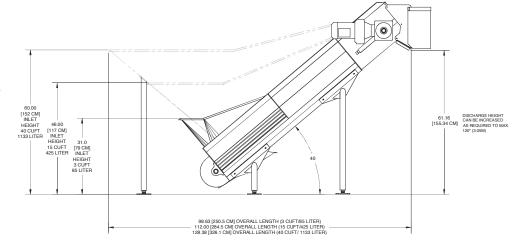

# **Specifications**

Discharge Height: 61.2-144" (155.5-365.7 cm)

Electrical: 230-460 VAC, 60 Hz, 3 Phase (other voltages available)

Motor: 1-2 HP (.74-1.5 kW)

Weight: 800 lbs. (363 kg)

### **Features**

- Three hopper sizes available:
  3 cu. ft. (.08 m³); 15 cu. ft. (.42 m³);
  40 cu. ft. (1.13 m³)
- Rubber discharge chute

E 11.20v