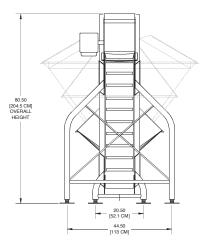

# **Specifications**

Discharge Height: 61.2-144" (155.5-365.7 cm)

Electrical: 230-460 VAC, 60 Hz, 3 Phase (other voltages available)

Motor: 1-2 HP (.74-1.5 kW)

Weight: 800 lbs. (363 kg)